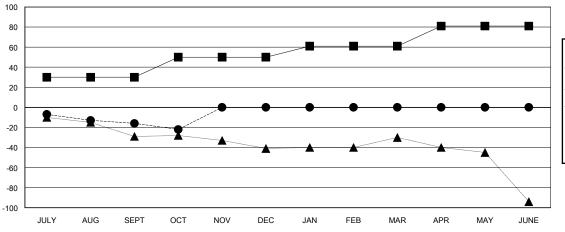

## GOALS AND ACTUAL MEMBERS CUMULATIVE

| _ |           |          |      |
|---|-----------|----------|------|
| _ | MEMBER GR | OWTH NET | GOAL |

Results as of: 10/31/2023

MEMBER GROWTH ACTUAL

- LAST YEAR MEMBERSHIP ACTUAL